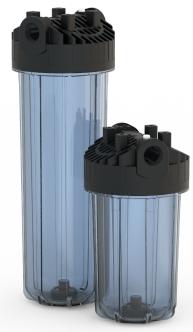

## **Cartridge filter housing Big Blue Clear**

Big Blue Clear are 2-part plastic housings for standard filter elements (DOE) open on both sides. In addition to standard elements, special BB elements can also be used with outer diameters up to 114 mm.

Inlet and outlet are arranged opposite each other in the filter head. The head and the lower part of the housing are connected to each other by a screw connection.

Accessories include brackets for wall mounting and a mounting key for easier opening and closing of the housing.