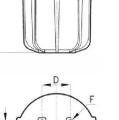

## Applications

- Pre- and fine filtration in water treatment
- Electronic- and photo industry
- Chemical applications
- Surface technology

| Dimensions |     |     |        |    |    |    |
|------------|-----|-----|--------|----|----|----|
| Туре       | Α   | В   | с      | D  | Е  | F  |
| 10-1       | 185 | 343 | 1"     | 74 | 75 | ø7 |
| 10-1 1/2   |     | 353 | 1 1/2" |    |    |    |
| 20-1       |     | 615 | 1"     |    |    |    |
| 20-1 1/2   |     | 625 | 1 1/2" |    |    |    |