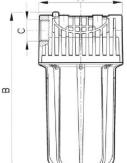

## Applications

- Pre- and fine filtration in water treatment
- Electronic- and photo industry
- Chemical applications
- Surface technology

| Dimensions |     |     |        |    |    |    |
|------------|-----|-----|--------|----|----|----|
| Туре       | Α   | В   | с      | D  | Е  | F  |
| 10-1       | 185 | 343 | 1"     | 74 | 75 | ø7 |
| 10-1 1/2   |     | 353 | 1 1/2" |    |    |    |
| 20-1       |     | 615 | 1"     |    |    |    |
| 20-1 1/2   |     | 625 | 1 1/2" |    |    |    |